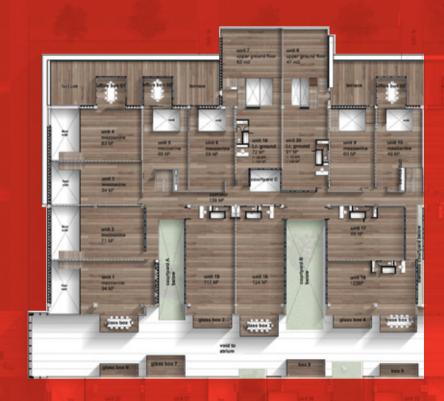

### **OFFICES - Mezzanine Floor Plan**

main entrance

# **OFFICE DETAILS**

| Unit | Ground Floor (m²) | Mezzanine (m²) | Total Surface Area (m²) | Terrace  | Outside view | Glass box | Courtyard view | Parking Space<br>(1/40m²) |
|------|-------------------|----------------|-------------------------|----------|--------------|-----------|----------------|---------------------------|
| 1    | 104               | 94             | 198                     | ×        | <b>✓</b>     | <b>✓</b>  | <b>✓</b>       | 5                         |
| 2    | 103               | <i>7</i> 1     | 174                     | ×        | <b>✓</b>     | ×         | <b>✓</b>       | 4                         |
| 3    | 75                | 54             | 129                     | ×        | <b>✓</b>     | ×         | ×              | 3                         |
| 4    | 190               | 83             | 273                     | <b>✓</b> | <b>✓</b>     | <b>√</b>  | X              | 6                         |
| 5    | 99                | 65             | 164                     | ✓        | <b>√</b>     | <b>√</b>  | ×              | 4                         |
| 6    | 103               | 58             | 161                     | <b>✓</b> | <b>✓</b>     | ×         | ×              | 4                         |
| 7    | 102               | 62             | 164                     | <b>✓</b> | <b>✓</b>     | ×         | <b>✓</b>       | 4                         |
| 8    | 151               | 47             | 198                     | <b>✓</b> | <b>✓</b>     | ×         | <b>✓</b>       | 5                         |
| 9    | 104               | 60             | 164                     | <b>✓</b> | <b>✓</b>     | ×         | ×              | 4                         |
| 10   | 110               | 49             | 155                     | <b>✓</b> | <b>✓</b>     | <b>√</b>  | ×              | 4                         |
| 11   | 106               | -              | 106                     | ×        | ×            | ×         | <b>✓</b>       | 3                         |
| 12   | 106               | -              | 106                     | ×        | ×            | ×         | <b>✓</b>       | 3                         |
| 13   | 84                | -              | 84                      | ×        | ×            | ×         | <b>✓</b>       | 2                         |
| 14   | 79                | -              | 79                      | ×        | ×            | ×         | <b>✓</b>       | 2                         |
| 15   | -                 | 117            | 117                     | ×        | ×            | <b>√</b>  | <b>✓</b>       | 3                         |
| 16   | -                 | 124            | 124                     | ×        | ×            | <b>√</b>  | <b>✓</b>       | 3                         |
| 17   | -                 | 86             | 86                      | ×        | ×            | ×         | <b>✓</b>       | 2                         |
| 18   | -                 | 122            | 122                     | ×        | X            | <b>V</b>  | <b>✓</b>       | 3                         |
| 19   | -                 | 72/68          | 140                     | ×        | <b>✓</b>     | ×         | <b>✓</b>       | 4                         |
| 20   | -                 | 91/49          | 140                     | ×        | <b>✓</b>     | ×         | <b>✓</b>       | 4                         |