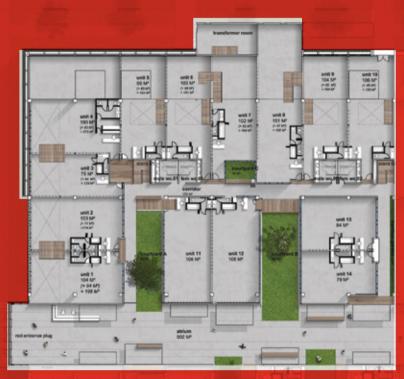

## OFFICES - Ground Floor Plan

# **OFFICE DETAILS**

| Unit | Ground Floor (m²) | Mezzanine (m²) | Total Surface Area (m²) | Terrace  | Outside view | Glass box | Courtyard view | Parking Space<br>(1/40m²) |
|------|-------------------|----------------|-------------------------|----------|--------------|-----------|----------------|---------------------------|
| 1    | 104               | 94             | 198                     | ×        | <b>✓</b>     | <b>✓</b>  | <b>✓</b>       | 5                         |
| 2    | 103               | <i>7</i> 1     | 174                     | ×        | <b>✓</b>     | ×         | <b>✓</b>       | 4                         |
| 3    | 75                | 54             | 129                     | ×        | <b>✓</b>     | ×         | ×              | 3                         |
| 4    | 190               | 83             | 273                     | <b>✓</b> | <b>✓</b>     | <b>√</b>  | X              | 6                         |
| 5    | 99                | 65             | 164                     | ✓        | <b>√</b>     | <b>√</b>  | ×              | 4                         |
| 6    | 103               | 58             | 161                     | <b>✓</b> | <b>✓</b>     | ×         | ×              | 4                         |
| 7    | 102               | 62             | 164                     | <b>✓</b> | <b>✓</b>     | ×         | <b>✓</b>       | 4                         |
| 8    | 151               | 47             | 198                     | <b>✓</b> | <b>✓</b>     | ×         | <b>✓</b>       | 5                         |
| 9    | 104               | 60             | 164                     | <b>✓</b> | <b>✓</b>     | ×         | ×              | 4                         |
| 10   | 110               | 49             | 155                     | <b>✓</b> | <b>✓</b>     | <b>√</b>  | ×              | 4                         |
| 11   | 106               | -              | 106                     | ×        | ×            | ×         | <b>✓</b>       | 3                         |
| 12   | 106               | -              | 106                     | ×        | ×            | ×         | <b>✓</b>       | 3                         |
| 13   | 84                | -              | 84                      | ×        | ×            | ×         | <b>✓</b>       | 2                         |
| 14   | 79                | -              | 79                      | ×        | ×            | ×         | <b>✓</b>       | 2                         |
| 15   | -                 | 117            | 117                     | ×        | ×            | <b>√</b>  | <b>✓</b>       | 3                         |
| 16   | -                 | 124            | 124                     | ×        | ×            | <b>√</b>  | <b>✓</b>       | 3                         |
| 17   | -                 | 86             | 86                      | ×        | ×            | ×         | <b>✓</b>       | 2                         |
| 18   | -                 | 122            | 122                     | ×        | X            | <b>V</b>  | <b>✓</b>       | 3                         |
| 19   | -                 | 72/68          | 140                     | ×        | <b>✓</b>     | ×         | <b>✓</b>       | 4                         |
| 20   | -                 | 91/49          | 140                     | ×        | <b>✓</b>     | ×         | <b>✓</b>       | 4                         |